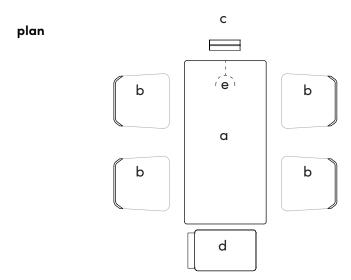

<sup>\*</sup> Espositore + Rights Centre - valid for 6 days (from 14th until 19th May), allowing to enter and exit the premises 4 times per day for each of the 6 days.

plan

b

a

b

b

d

| EQUIPMENT |                                                                |     |
|-----------|----------------------------------------------------------------|-----|
| а         | 160x80cm Table                                                 | yes |
| b         | Chairs                                                         | n°4 |
| С         | Personalised table with the name of the participating company  | yes |
| d         | Drawer unit                                                    | yes |
| е         | Socket                                                         | no  |
|           | Wi-fi internet connection                                      | yes |
|           | Access to the bsquare matching platform to organise the agenda | yes |
|           | 2 Tickets*                                                     | yes |

<sup>\*</sup> Espositore + Rights Centre - valid for 6 days (from 14th until 19th May), allowing to enter and exit the premises 4 times per day for each of the 6 days.

| EQUIPMENT |                                                                |     |
|-----------|----------------------------------------------------------------|-----|
| а         | 160x80cm Table                                                 | yes |
| b         | Chairs                                                         | n°4 |
| С         | Personalised table with the name of the participating company  | yes |
| d         | Drawer unit                                                    | yes |
| е         | Socket                                                         | yes |
|           | Wi-fi internet connection                                      | yes |
|           | Access to the bsquare matching platform to organise the agenda | yes |
|           | 2 Tickets*                                                     | yes |