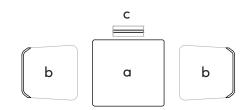

Technical drawings and table equipment

plan

| EQUI | PMENT                                                          |     |
|------|----------------------------------------------------------------|-----|
| а    | 70x65cm Table                                                  | yes |
| b    | Chairs                                                         | n°2 |
| С    | Personalised table with the name of the participating company  | yes |
| d    | Drawer unit                                                    | no  |
| е    | Socket                                                         | no  |
|      | Wi-fi internet connection                                      | yes |
|      | Access to the bsquare matching platform to organise the agenda | yes |
|      | 2 Tickets*                                                     | yes |

<sup>\*</sup> Espositore + Rights Centre - valid for 6 days (from 14th until 19th May), allowing to enter and exit the premises 4 times per day for each of the 6 days.

plan

| EQUIPMENT |                                                                |     |
|-----------|----------------------------------------------------------------|-----|
| а         | 160x80cm Table                                                 | yes |
| b         | Chairs                                                         | n°4 |
| С         | Personalised table with the name of the participating company  | yes |
| d         | Drawer unit                                                    | no  |
| е         | Socket                                                         | no  |
|           | Wi-fi internet connection                                      | yes |
|           | Access to the bsquare matching platform to organise the agenda | yes |
|           | 2 Tickets*                                                     | yes |