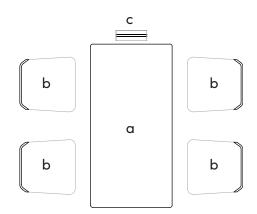

<sup>\*</sup> Espositore + Rights Centre - valid for 6 days (from 14th until 19th May), allowing to enter and exit the premises 4 times per day for each of the 6 days.

plan

b

a

b

b

d

| EQUIPMENT |                                                                |     |
|-----------|----------------------------------------------------------------|-----|
| а         | 160x80cm Table                                                 | yes |
| b         | Chairs                                                         | n°4 |
| С         | Personalised table with the name of the participating company  | yes |
| d         | Drawer unit                                                    | yes |
| е         | Socket                                                         | no  |
|           | Wi-fi internet connection                                      | yes |
|           | Access to the bsquare matching platform to organise the agenda | yes |
|           | 2 Tickets*                                                     | yes |

<sup>\*</sup> Espositore + Rights Centre - valid for 6 days (from 14th until 19th May), allowing to enter and exit the premises 4 times per day for each of the 6 days.

| EQUIPMENT |                                                                |     |
|-----------|----------------------------------------------------------------|-----|
| а         | 160x80cm Table                                                 | yes |
| b         | Chairs                                                         | n°4 |
| С         | Personalised table with the name of the participating company  | yes |
| d         | Drawer unit                                                    | yes |
| е         | Socket                                                         | yes |
|           | Wi-fi internet connection                                      | yes |
|           | Access to the bsquare matching platform to organise the agenda | yes |
|           | 2 Tickets*                                                     | yes |